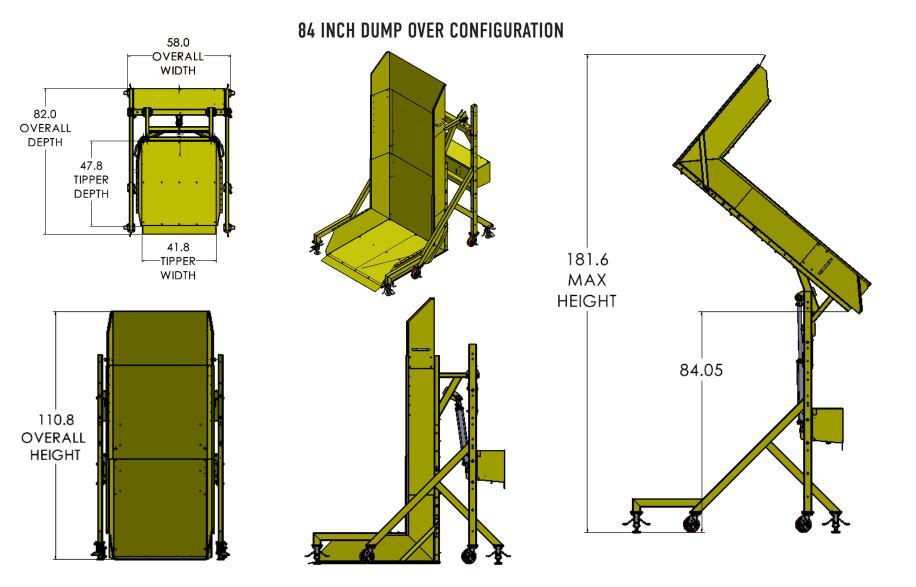

63 Inch **Dump Over Configuration** 

72 Inch Dump Over Configuration

84 Inch

100 Inch Dump Over Configuration **Dump Over Configuration** 

1

72 INCH DUMP OVER CONFIGURATION