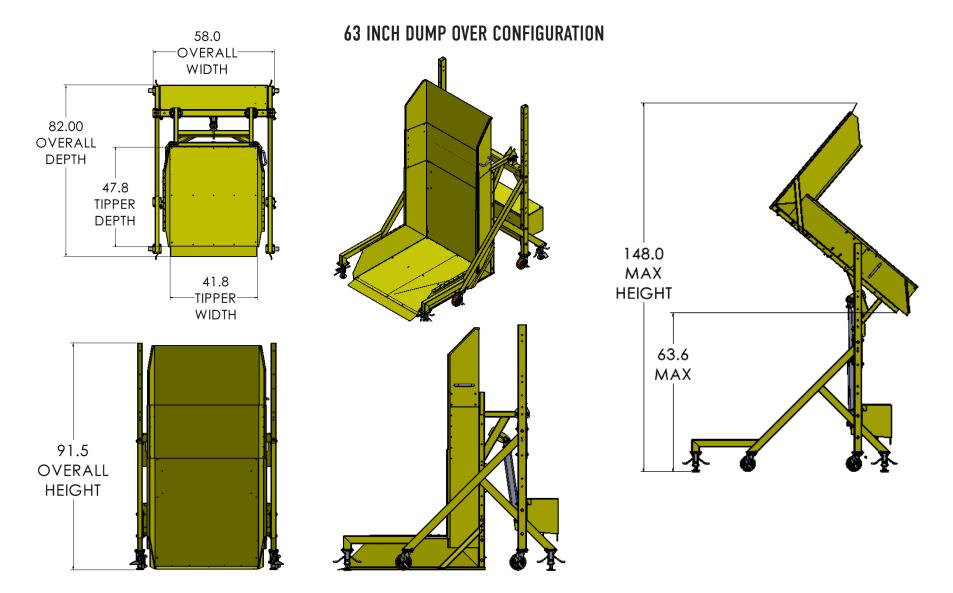

63 Inch **Dump Over Configuration** 

72 Inch Dump Over Configuration

84 Inch

100 Inch Dump Over Configuration **Dump Over Configuration** 

1

72 INCH DUMP OVER CONFIGURATION