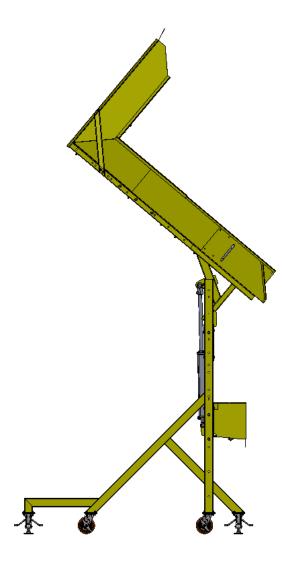

#### One machine — configurable in four sizes to meet your needs.

Designed to dump a variety of containers

- Trash cans
- Gondola carts up to 1.5 cubic yards
- Pallets
- Gaylord containers

#### **Specifications**

- Capacity 1000 lbs
- 24V hydraulic pump
- Dual 80AH AGM batteries
- Onboard 120 VAC, 20A smart charger
- Optional solar charging system
- 6 inch locking casters for easy movement
- Locking feet

63 Inch **Dump Over Configuration** 

72 Inch Dump Over Configuration

84 Inch

100 Inch Dump Over Configuration **Dump Over Configuration** 

1

72 INCH DUMP OVER CONFIGURATION