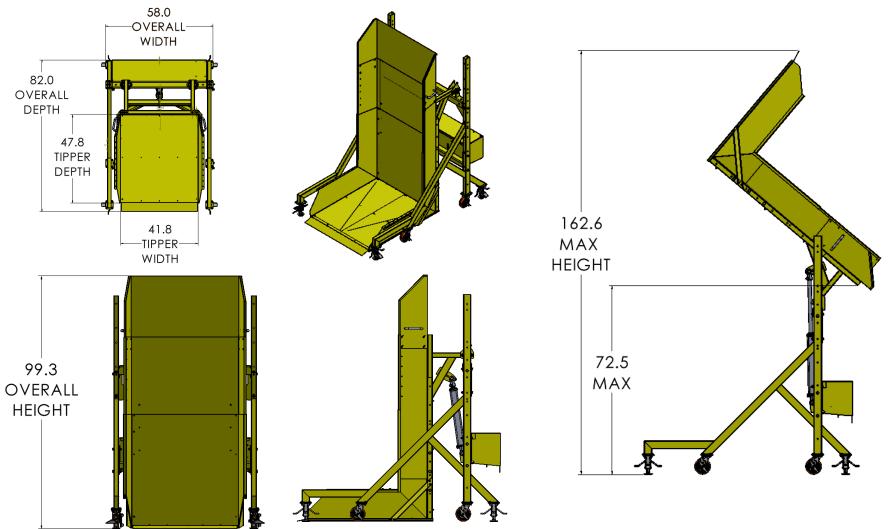

63 Inch **Dump Over Configuration** 

72 Inch Dump Over Configuration

84 Inch

100 Inch Dump Over Configuration **Dump Over Configuration** 

1

72 INCH DUMP OVER CONFIGURATION