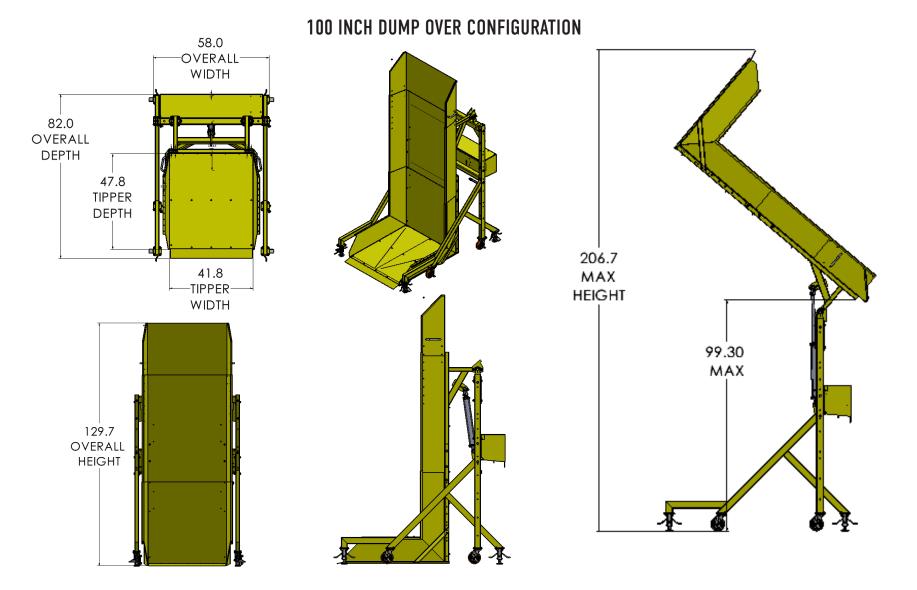

63 Inch **Dump Over Configuration** 

72 Inch Dump Over Configuration

84 Inch

100 Inch Dump Over Configuration **Dump Over Configuration** 

1

72 INCH DUMP OVER CONFIGURATION